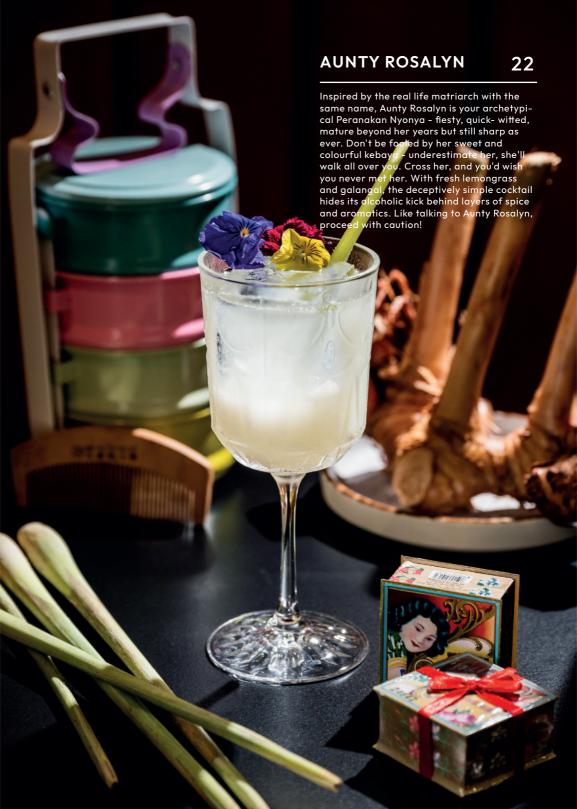

| 5   |
| Tiramisu                                                                                                                       | 9.5 |
| Blueberrry Cream Cheese Muffin                                                                                                 | 6.5 |
| Lemon Meringue Muffin                                                                                                          | 6.5 |
| Banofee Muffin                                                                                                                 | 6.5 |
| Chocolate Chip Cookie                                                                                                          | 5   |



# 蚝宅 JOO CHIAT DYSTER HOUSE

DRINK MENU

# SINGAPORE INSPIRED COCKTAIL







There is a popular belief in Chinese culture that having oranges and pineapples at home or during special occasions can bring good luck and prosperity. This belief is often associated with the phrase "發財" (fā cái), which means "to become rich" or "to prosper." With pineapple rum and orange bitters, this cocktail is tart and refreshing, guaranteeing you to 發!







First created in 1915 by Ngiam Tong Boon, a bartender at the Long Bar at the Raffles Hotel in Singapore. The Singapore Sling includes gin, cherry heering liquer, Cointreau, Benedictine, pineapple juice, lime juice, grenadine and Angostura bitters. It is a symbol of the country's cosmopolitan and glamorous atmosphere. The drink's popularity continued to grow throughout the 1920s and 1930s, and it has become a popular tourist