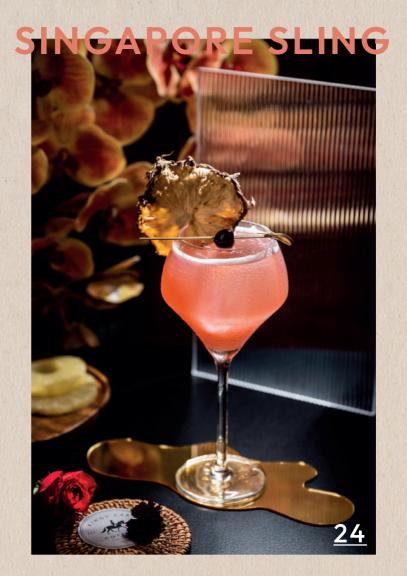

First created in 1915 by Ngiam Tong Boon, a bartender at the Long Bar at the Raffles Hotel in Singapore. The Singapore Sling includes gin, cherry heering liquer, Cointreau, Benedictine, pineapple juice, lime juice, grenadine and Angostura bitters. It is a symbol of the country's cosmopolitan and glamorous atmosphere. The drink's popularity continued to grow throughout the 1920s and 1930s, and it has become a popular tourist attraction for visitors in the city.