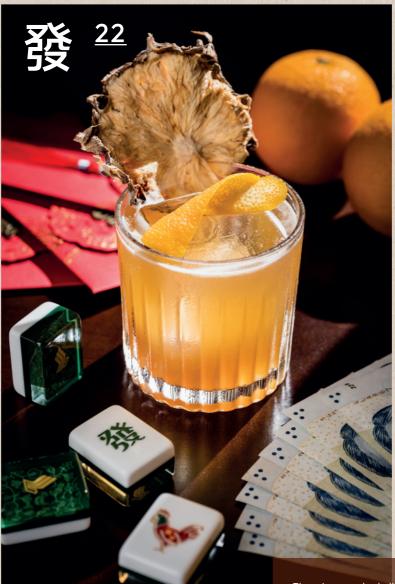

# SINGAPORE INSPIRED COCKTAIL

There is a popular belief in Chinese culture that having oranges and pineapples at home or during special occasions can bring good luck and prosperity. This belief is often associated with the phrase "發財" (fā cái), which means "to become rich" or "to prosper." With pineapple rum and orange bitters, this cocktail is tart and refreshing, guaranteeing you to 發!