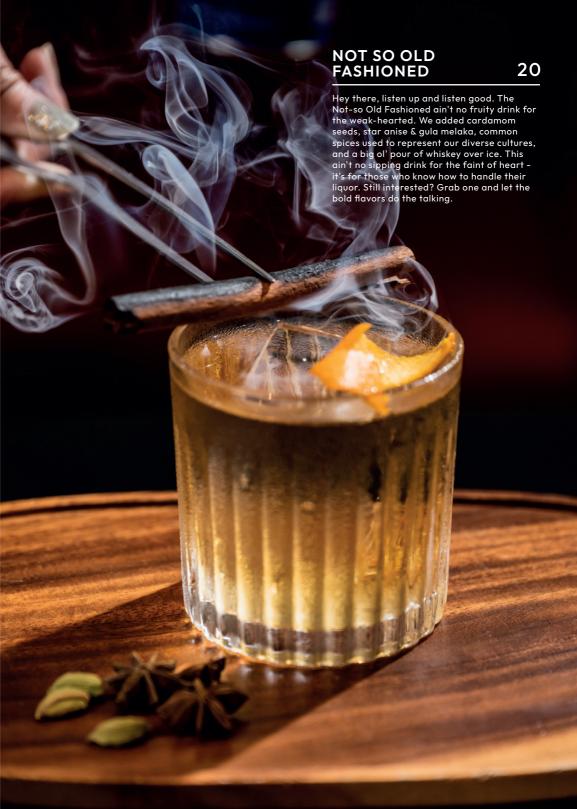

| 6.5 |
| Banofee Muffin                                                                                                                 | 6.5 |
| Chocolate Chip Cookie                                                                                                          | 5   |



# 蚝宅 JOO CHIAT DYSTER HOUSE

DRINK MENU

# SINGAPORE INSPIRED COCKTAIL







There is a popular belief in Chinese culture that having oranges and pineapples at home or during special occasions can bring good luck and prosperity. This belief is often associated with the phrase "發財" (fā cái), which means "to become rich" or "to prosper." With pineapple rum and orange bitters, this cocktail is tart and refreshing, guaranteeing you to 發!







First created in 1915 by Ngiam Tong Boon, a bartender at the Long Bar at the Raffles Hotel in Singapore. The Singapore Sling includes gin, cherry heering liquer, Cointreau, Benedictine, pineapple juice, lime juice, grenadine and Angostura bitters. It is a symbol of the country's cosmopolitan and glamorous atmosphere. The drink's popularity continued to grow throughout the 1920s and 1930s, and it has become a popular tourist attraction for visitors in the city.

# COFFEE COCKTAIL





# COLD BREW Cold brew mixed with Singapore Dry Gin, Curacao, and a touch of pineapple, creating a tropical and flavourful highball that's sure to transport you to paradise island.

## OTHER BOOZE

| WHISKY HIGHBALL SUNTORY KAKUBIN WHISKY                                       | 15 |
|-----------------------