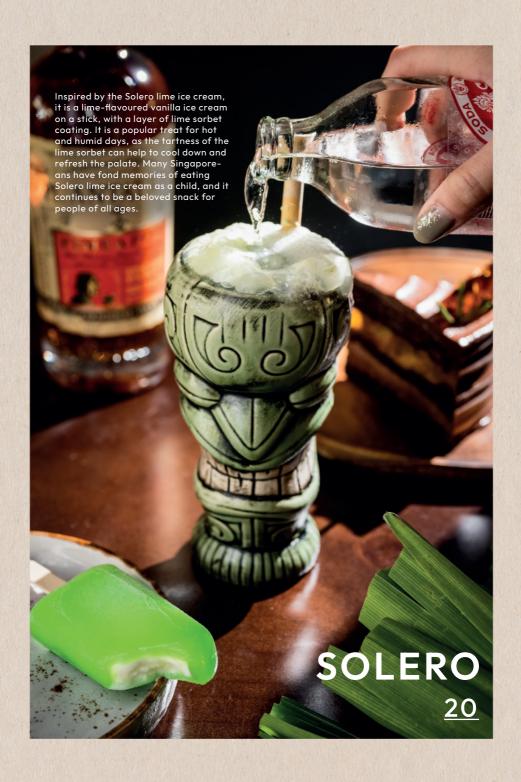

| 6.5 |
| Banofee Muffin                                                                                                                 | 6.5 |
| Chocolate Chip Cookie                                                                                                          | 5   |



# 蚝宅 JOO CHIAT DYSTER HOUSE

DRINK MENU

# SINGAPORE INSPIRED COCKTAIL







There is a popular belief in Chinese culture that having oranges and pineapples at home or during special occasions can bring good luck and prosperity. This belief is often associated with the phrase "發財" (fā cái), which means "to become rich" or "to prosper." With pineapple rum and orange bitters, this cocktail is tart and refreshing, guaranteeing you to 發!







First created in 1915 by Ngiam Tong Boon, a bartender at the Long Bar at the Raffles Hotel in Singapore. The Singapore Sling includes gin, cherry heering liquer, Cointreau, Benedictine, pineapple juice, lime juice, grenadine and Angostura bitters. It is a symbol of the country's cosmopolitan and glamorous atmosphere. The drink's popularity continued to grow throughout the 1920s and 1930s, and it has become a popular tourist attraction for visitors in the city.

# COFFEE COCKTAIL





# COLD BREW Cold brew mixed with Singapore Dry Gin, Curacao, and a touch of pineapple, creating a tropical and flavourful highball that's sure to transport you to paradise island.

## OTHER BOOZE

| WHISKY HIGHBALL SUNTORY KAKUBIN WHISKY                                       | 15 |
|---------------------