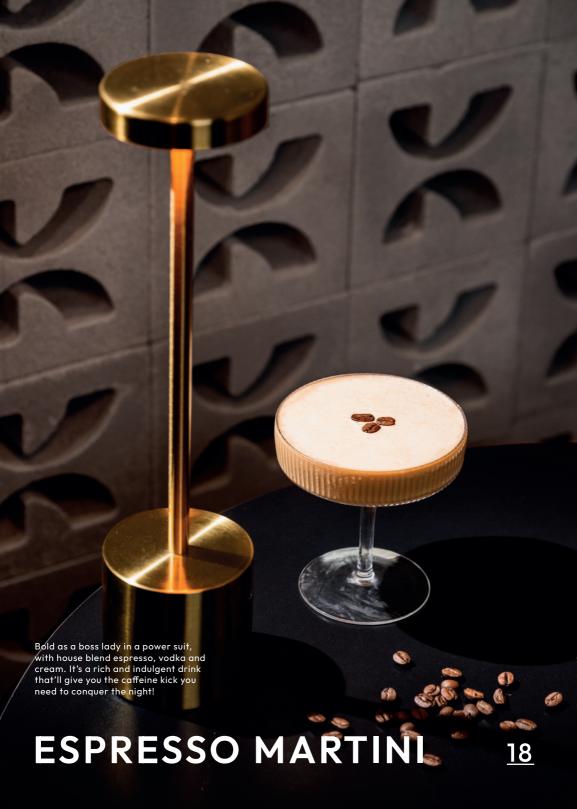

g oranges and pineapples at home or during special occasions can bring good luck and prosperity. This belief is often associated with the phrase "發財" (fā cái), which means "to become rich" or "to prosper." With pineapple rum and orange bitters, this cocktail is tart and refreshing, guaranteeing you to 發!







First created in 1915 by Ngiam Tong Boon, a bartender at the Long Bar at the Raffles Hotel in Singapore. The Singapore Sling includes gin, cherry heering liquer, Cointreau, Benedictine, pineapple juice, lime juice, grenadine and Angostura bitters. It is a symbol of the country's cosmopolitan and glamorous atmosphere. The drink's popularity continued to grow throughout the 1920s and 1930s, and it has become a popular tourist attraction for visitors in the city.

# COFFEE COCKTAIL





# COLD BREW Cold brew mixed with Singapore Dry Gin, Curacao, and a touch of pineapple, creating a tropical and flavourful highball that's sure to transport you to paradise island.

## OTHER BOOZE

| WHISKY HIGHBALL SUNTORY KAKUBIN WHISKY                                       | 15 |
|------------------------------------------------------------------------------|----|
| UMESHU HIGHBALL<br>SUNTORY PLUM LIQUER CASKED UMESHU                         | 15 |
| ELECTRIC LOVE  VODKA, LYCHEE, CRÈME DE CASSIS, ELDERFLOWER LIQUER            | 20 |
| APEROL SPRITZ  APEROL, PROSECCO, SODA WATER, ORANGE                          | 18 |
| TRIPLE PEACH BELLINI TRIPLE PEACH, PROSECCO                                  | 18 |
| THE CLASSICS OLD FASHIONED / NEGRONI / LIME MARGARITA / WHISKY SOUR / MOJITO | 18 |