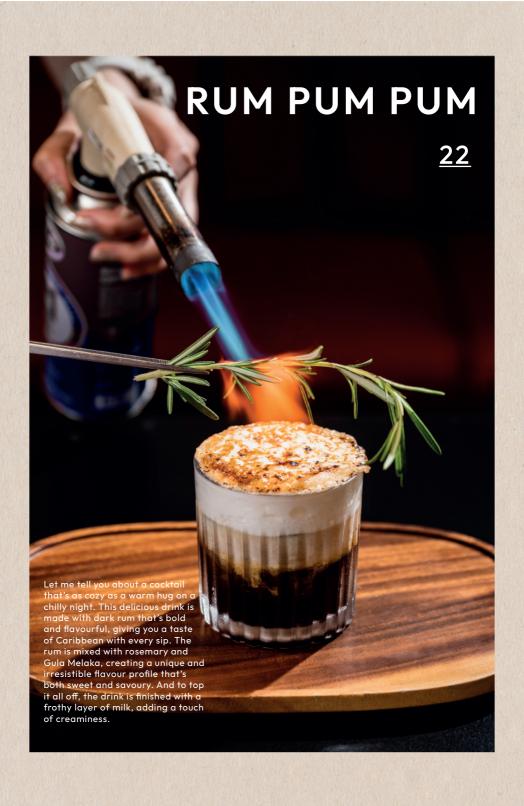

ing oranges and pineapples at home or during special occasions can bring good luck and prosperity. This belief is often associated with the phrase "發財" (fā cái), which means "to become rich" or "to prosper." With pineapple rum and orange bitters, this cocktail is tart and refreshing, guaranteeing you to 發!







First created in 1915 by Ngiam Tong Boon, a bartender at the Long Bar at the Raffles Hotel in Singapore. The Singapore Sling includes gin, cherry heering liquer, Cointreau, Benedictine, pineapple juice, lime juice, grenadine and Angostura bitters. It is a symbol of the country's cosmopolitan and glamorous atmosphere. The drink's popularity continued to grow throughout the 1920s and 1930s, and it has become a popular tourist attraction for visitors in the city.

# COFFEE COCKTAIL





# COLD BREW Cold brew mixed with Singapore Dry Gin, Curacao, and a touch of pineapple, creating a tropical and flavourful highball that's sure to transport you to paradise island.

## OTHER BOOZE

| WHISKY HIGHBALL SUNTORY KAKUBIN WHISKY                                       | 15 |
|------------------------------------------------------------------------------|----|
| UMESHU HIGHBALL<br>SUNTORY PLUM LIQUER CASKED UMESHU                         | 15 |
| ELECTRIC LOVE  VODKA, LYCHEE, CRÈME DE CASSIS, ELDERFLOWER LIQUER            | 20 |
| APEROL SPRITZ  APEROL, PROSECCO, SODA WATER, ORANGE                          | 18 |
| TRIPLE PEACH BELLINI TRIPLE PEACH, PROSECCO                                  | 18 |
| THE CLASSICS OLD FASHIONED / NEGRONI / LIME MARGARITA / WHISKY SOUR / MOJITO | 18