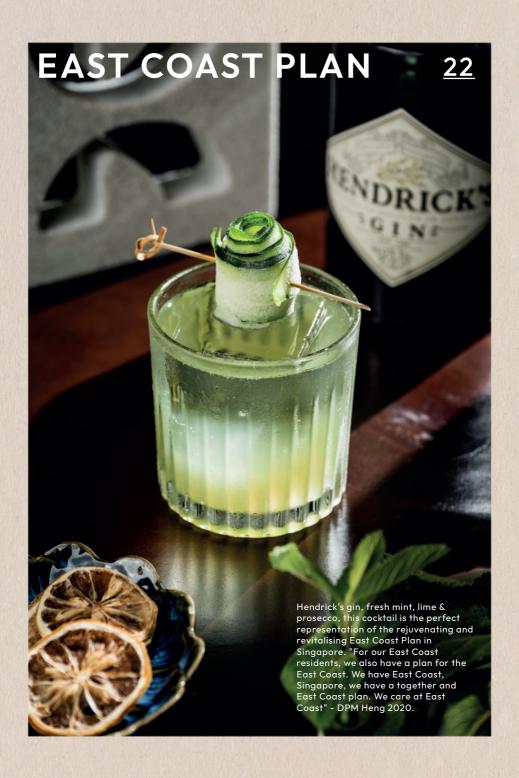

## TIRAMISU STOUT

AWARD WINNING BEER MADE FROM OUR COFFEE IN COLLABORATION WITH 1925

| COGNAC           | GLASS | BOTTLE |
|------------------|-------|--------|
| HENNESSY V.S.O.P |       | 188    |

| WHISKY                                      | GLASS | BOTTLE   |
|---------------------------------------------|-------|----------|
| CHITA                                       | 16    | 168      |
| MONKEY SHOULDER / GLENMORANGIE THE ORIGINAL | 16    | 168      |
| GLENFIDDICH 12 YEARS                        | 18    | 188      |
| GLENFIDDICH 15 YEARS                        | _     | 228      |
| BALVENIE DOUBLEWOOD 12 YEARS                | -     | 208      |
| BOWMORE 12 YEARS                            | 18    | 188      |
| BOWMORE 15 YEARS                            | -     | 208      |
| LAGAVULIN 16 YEARS                          |       | 288      |
|                                             |       |          |
| GIN                                         | GLASS | BOTTLE   |
| WIDGES LONDON DRY GIN                       | 14    | <u> </u> |
| BRASS LION SINGAPORE DRY GIN                | 16    | 168      |
| ROKU GIN                                    | 16    | 178      |
| HENDRICK'S GIN                              | 16    | 178      |